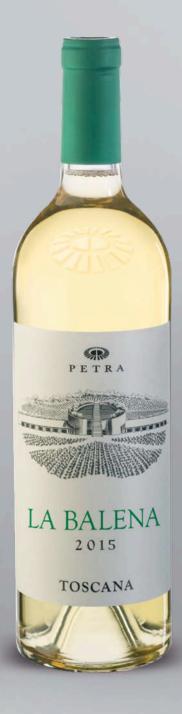

## LA BALENA

Origin Colle al Fico vineyard, San Lorenzo

Cultivation systems Guyot

Plant density 6200 plants per hectare

Yield 70 quintals per hectare

Average age of vines 13 years

Terroir Loamy-sandy texture, slightly calcareous

On fine lees for around 9 months, 6 of which in used barrels

Ageing in bottle At least 12 months

Analytical data Alcoholic content: 13 % - Total acidity: 5 - pH: 3.38

Bright straw-coloured appearance with strong hints of gold. Initially a floral wisteria aroma, lime, acacia, broom, then cedar, lemon balm, wild thyme and maquis shrubland. The fruity aftertaste is enhanced with hints of peach and honeydew. The taste is voluminous, tangy, pleasantly citrusy, fresh and with good body. A long finish with aromatic herb.